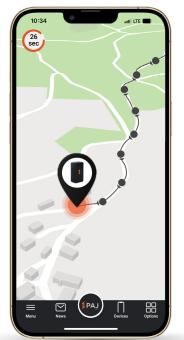

## **Summary information:**

- Usable via the PAJ FINDER Portal (registration required after receiving the device)
- Current position can be viewed on map at anytime
- Worldwide location in over 100 countries
- Live mode, interval for location update can be set in the portal (30 sec. - 10 min.)
- ▶ Route information of the last 365 days available
- ▶ Alarm notifications for different events/situations
- Notifications via the PAJ app and via e-mail