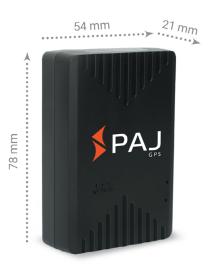

## DATA SHEET

Magnetic backside

Multiple uses

**Battery-powered** 

Waterproof

4G LTE

124 g 4

E Battery

#### Technical details:

- Battery duration
- Battery type
- GPS accuracy
- Waterproof
- Operating environment
- Humidity

up to 20 days 3,7 V 5000 mAh Li-ion up to 5 meters waterproof to IP65 from -20°C to +75°C from 10 % to 85 %