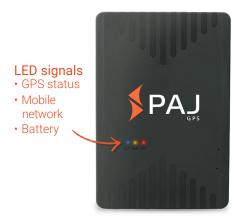

## **Summary information:**

- Usable via the PAJ FINDER Portal (registration required after receiving the device)
- Current position can be viewed on map at anytime
- Worldwide location in over 100 countries
- Live mode, interval for location update can be set in the portal (30 sec. - 10 min.)
- ▶ Route information of the last 365 days available
- ▶ Alarm notifications for different events/situations
- Notifications via the PAJ app and via e-mail