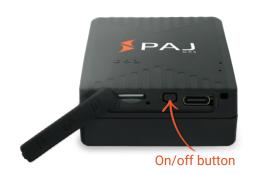

# COMPACT FINDER 4G

## DATA SHEET







Magnetic backside

Multiple uses

**Battery-powered** 

Waterproof



4G LTE





124 g 4

E Battery

IP6

### Areas of application:



Cars

Motorcycles



Bags

#### Technical details:

- Battery duration
- Battery type
- GPS accuracy
- Waterproof
- Operating environment
- Humidity

up to 20 days 3,7 V 5000 mAh Li-ion up to 5 meters waterproof to IP65 from -20°C to +75°C from 10 % to 85 %







Elderly

Children

**Bicycles** 

## **Summary information:**

- Usable via the PAJ FINDER Portal (registration required after receiving the device)
- Current position can be viewed on map at anytime
- Worldwide location in over 100 countries
- Live mode, interval for location update can be set in the portal (30 sec. - 10 min.)
- ▶ Route information of the last 365 days available
- ▶ Alarm no