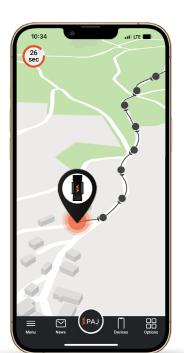

## **Summary information:**

- Usable via the PAJ FINDER Portal (registration required after ceiving the device)
- Current position can be viewed on map at anytime
- ► Europe-wide location in over 40 countries
- Live mode, interval for location update can be set in the portal (60 sec. - 10 min.)
- Route information of the last 365 days available
- Alarm notifications for different events/situations
- Notifications via the PAJ app and via e-mail