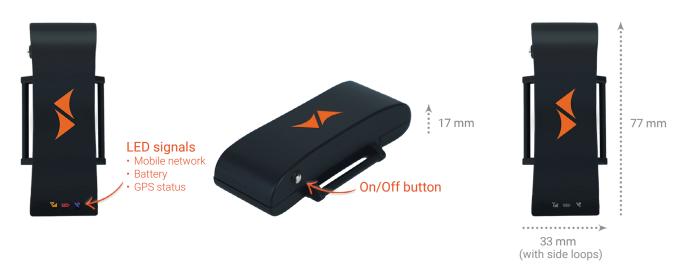

# **DATA SHEET**

Waterproof

Call back function

**Battery-powered** 

Wifi Home Zone

36 q **Battery** 

#### **Technical Data:**

- **Battery duration**
- Battery type
- GPS accuracy
- Waterproof
- Operating environment
- Humidity

up to 5 days 3.7 V / 600 mAh Li-ion up to 5 meters waterproof to IP67 from -20°C to +75°C from 10 % to 85 %